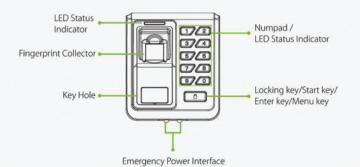

### **Features**

- Fingerprint engages motorized locking bolt system work automatically
- Multi-identification mode option with fingerprint
  and PIN enhanced high security
- 3000-time Operation life expectancy of battery (Battery is Not included)
- With high security manual overdrive key system, 2 supplied

- Waterproof 10-digit keypad
- Auxiliary spring loaded door
- Unlock warning
- One adjustable shelf
- Carpet Padding Inside the Safe
- Pre-drilled Holes inside with Fixing Bolts for Anchoring
- Mounted on Floor or Wall