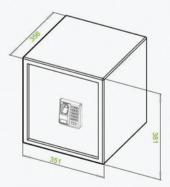

# **Specifications**

| Reader Material          | Zinc Alloy                        |
|--------------------------|-----------------------------------|
| Box Material             | Manganese Steel                   |
| Fingerprint Capacity     | 50                                |
| Password Capacity        | 50                                |
| Finish                   | Matte Black Durable Powder Coated |
| Mortise                  | Steel Dual Dead Bolts             |
| External Dimensions (mm) | 351(W)*356(D)*381(H)              |
| Wall Thickness           | 2.5mm                             |
| Door Thickness           | 4mm                               |
| Item Weight              | 18 kg                             |

# **Related information**

**Dimensions (mm)** 

Copyright 2014, HCS Security Technology Pvt Ltd. All rights reserved.

HCS Security Technology Pvt Ltd may, at any time and without notice, make changes or improvements to the products and services offered and/or cease producing or commercializing them. The HARATI Security logo and trademark are the property of HCS Security Technology Pvt Ltd.