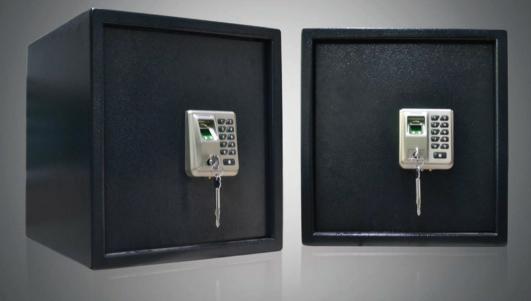

# HS-SF1000 Your Finger is Your Key

#### Description:

The HS-SF1000 is equipped with state-of-the-art fingerprint reader for secure and easy operation. This safe is great for personal use at home or office. One-touch fast and easier access will be helpful for extreme situation. One removable shelf allow you to organize valuable items such as medicines, pistol, ammo, cash, Passport, jewelry, collections, keys, credit card and important documents. an emergency key enables you to open the safe even without entering the combination.