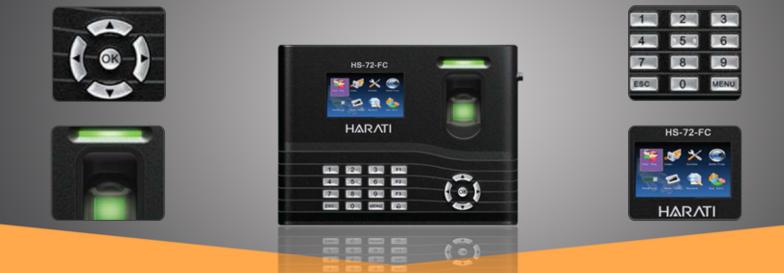

## **INTRODUCTION:**

HS-72-FC is an Innovative biometric fingerprint reader for time attendance and access control applications, Built-in 2000 mAh backup battery can eliminated the trouble of power-failure. Support optional GPRS and Wi-Fi. The HS-72-FC features the fastest commercial-based fingerprint matching algorithm and HS high-performance, high image quality optical fingerprint sensor. The 3'TFT can Display more information vividly, including fingerprint image quality and verification result etc. TCP/IP communication is standard and make sure the data transmission between terminal and PC can be easily done within several seconds.

### Features:

- Color TFT screen with GUI Interface for ease of use.
- HS Optical Sensor.
- 1 touch a-second user recognition.
- Reads Fingerprint and /or PINs.
- Optical integrated proximity or smart card reader.
- Built-in Serial Ethernet ports.
- Multi Language Support.
- Built-in battery backup provides approx. 4 hours continuous GPRS for wireless communication.
- Real-time 1-touch data export 3rd party hosted and non-hosted applications.
- SDK available for OEM customers and software developers.