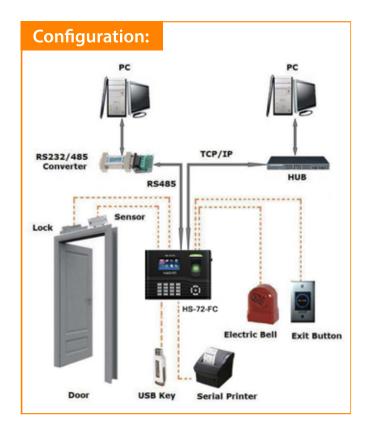

### Specifications:

| Fingerprint Capacity     | 3000 templates                                                 |
|--------------------------|----------------------------------------------------------------|
| Transaction Capacity     | 100,000                                                        |
| Hardware Platform        | ZEM510                                                         |
| Sensor                   | HS Optical Sensor                                              |
| Algorithm Version        | HS finger v10.0 and v9.0, default v10.0                        |
| Communication            | RS232/485, TCP/IP, USB-Client, USB-Host                        |
| Access Control Interface | Electric lock door sensor, exit button, alarm,                 |
| for                      | doorbell.                                                      |
| Wiegand Signal           | Input & Output                                                 |
| Standard Functions       | Work code, SMS, DLST, Self-Service Query, Automatic Status     |
|                          | Switch, Backup battery, anti-pass back                         |
| Optional Functions       | ID/mifare/HID, Extensible barcode, Relay-bell, Scheduled-bell, |
|                          | webserver, SOAP, 9 digit user ID                               |
|                          | Wi-Fi, GPRS                                                    |
| Display                  | 3inches TFT screen                                             |
| Power Supply             | 12V DC 3A                                                      |
| Operating Temperature    | 00C- 450C                                                      |
| Operating Humidity       | 20%-80%                                                        |
| Dimension(WxHxD)         | 210x157x50mm                                                   |
|                          |                                                                |