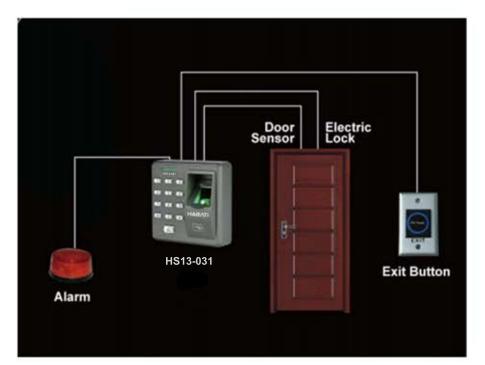

### **Configuration:**

Copyright 2013, HCS Security Technology Pvt Ltd. All rights reserved.

HCS Security Technology Pvt Ltd may, at any time and without notice, make changes or improvements to the products and services offered and/or cease producing or commercializing them. The HARATI Security logo and trademark are the property of HCS Security Technology Pvt Ltd

## **Specifications:**

Card Capacity : 2000

Fingerprint Capacity : 200

Operating Temperature : 0°C to 40°C

Sensor : HS Optical Sensor

Algorithm Version : HS Finger V10.0

Access Control Interface : 3rd party electric lock, exit button, door sensor, alarm and bell

As a terminal designed for users who have common access control requirement, it can operate on standalone mode with the interface for third party electric lock, exit button, door sensor, alarm and bell.