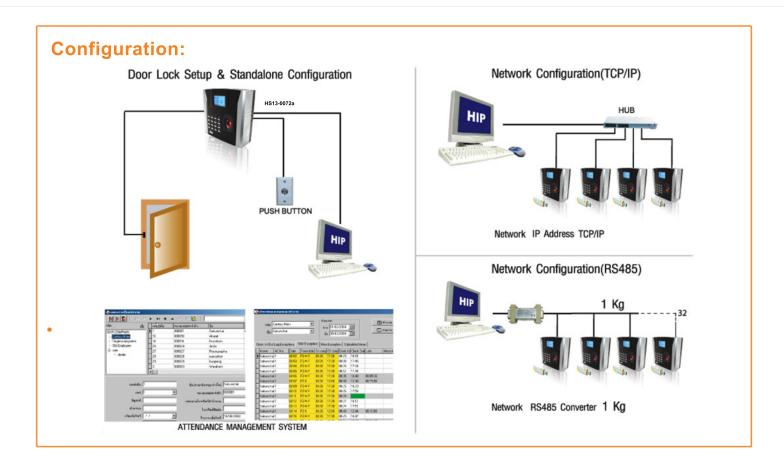

## Inroduction:

HS13-0072a is the Biometrics Fingerprint recognition standalone access control system. it can store up to 1,500 finger-prints and record data up to 50,000 records. it comes with a large illuminated LCD, can be seen in the dark. Plus, it has Voice Response in thai & English, Automatic Time Setting for power on- off, sleep mode, and system info mode. Leading edge technology with TCP/ip connection. Which can set IP Address for connecting on Enthernet network. RS232, or RS485. In addition, control Box can be connected to electronic lock in order to use as Access Control for open-close the door.

HS13-0072a is a Professional access control product, specially designed for the international high terminal access control market. With URU sensor, the quality of fingerprint identification is improved obviously . HS13-0072a uses the professional static electricity prevention and anti-jamming design, all of input and output interface are protected from over- voltage and frequency. also it has anti-dismantlement alram. Built-in Mifare card or ID card reader Web server are options.