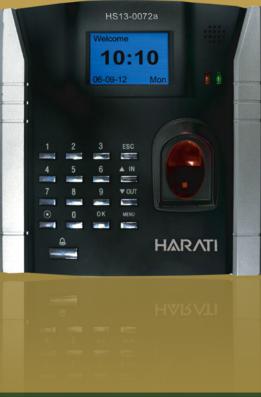

## Inroduction:

HS13-0072a is the Biometrics Fingerprint recognition standalone access control system. it can store up to 1,500 finger-prints and record data up to 50,000 records. it comes with a large illuminated LCD, can be seen in the dark. Plus, it has Voice Response in thai & English, Automatic Time Setting for power on- off, sleep mode, and system info mode. Leading edge technology with TCP/ip connection. Which can set IP Address for connecting on Enthernet network. RS232, or RS485. In addition, control Box can be connected to electronic lock in order to use as Access Control for open-close the door.

HS13-0072a is a Professional access control product, specially designed for the international high terminal access control market. With URU sensor, the quality of fingerprint identification is improved obviously . HS13-0072a uses the professional static electricity prevention and anti-jamming design, all of input and output interface are protected from over- voltage and frequency. also it has anti-dismantlement alram. Built-in Mifare card or ID card reader Web server are options.