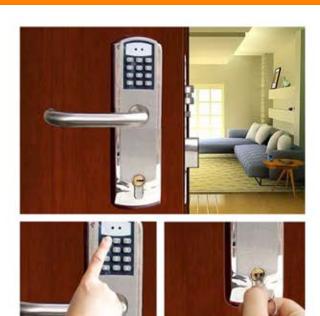

## Keypad Lock - code & Mechanical Key

## **HS0013-D78**

Mechanical Key

Code

## Features:

- Pure stainless steel structure, firm and durable.
- There are two kinds of passwords: Master passwords and Sub-passwords.
  It is easy to be managed.
- Change master passwords freely. Master passwords can add or delete any sub-password.
- One-key opening function: Freely press any key to open the lock.
- Mechanical key used for emergency condition.
- Free rotating handle, maximum prolong mechanism life and also avoid unlock by violence.
- U-design handle is the first choice, maximum protect body.
- No longer installs the electrical machinery into inside the mortise, which facilitated themaintenance work.
- It is very easy to change batteries from the lock, just need several minutes on one lock.
- The installment is extremely convenient, the front lock body, the mortise and the back lock body three parts is very simple and clear.