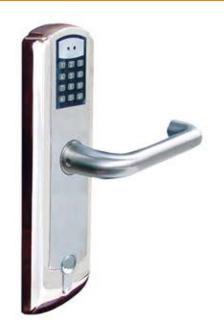

## Keypad Lock - code & Mechanical Key

## **HS0013-D78**

Mechanical Key

Code

## Features:

- Pure stainless steel structure, firm and durable.
- There are two kinds of passwords: Master passwords and Sub-passwords.
  It is easy to be managed.
- Change master passwords freely. Master passwords can add or delete any sub-password.
- One-key opening function: Freely press any key to open the lock.
- Mechanical key used for emergency condition.
- Free rotating handle, maximum prolong mechanism life and also avoid unlock by violence.
- U-design handle is the first choice, maximum protect body.
- No longer installs the electrical machinery into inside the mortise, which facilitated themaintenance work.
- It is very easy to change batteries from the lock, just need several minutes on one lock.
- The installment is extremely convenient, the front lock body, the mortise and the back lock body three parts is very simple and clear.