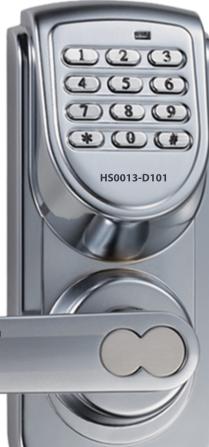

## **KEYPAD LOCK**

## HS0013-D101

## **Features**

- Especially suitable for installation by nonprofessionals.
- Very easy to operate, suitable for office, house and apartment.
- There are two kinds of password: Master password and sub passwords, which are easy to manage.
- Change maser password freely.
- Master password can be used to add or delete any sub password.
- One-key opening function: freely press any key to open the lock.
- Input wrong password for three continuous times, it will stop for 10 seconds without any operation.
- There are three kinds of mortise for you to adopt: Single-latch, four-latch and five-latch.
- In installation, just use the existing knob lock hole. No need to open the other holes.
- American standard cylinder can be selected. When the mechanical keys are missing, the user can replace the cylinder by themselves.
- Free handle is adopted to prevent the door from being opened by force.
- The fired user can be deleted individually without any affect on the normal application of the lock the other users.