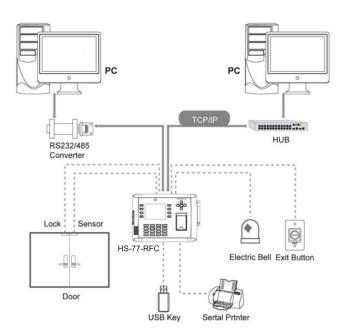

|
| Dimension                | 225.2*166.0*46.3mm (Length*Width*Thickness)                                              |
| Net Weight               | 2.05 kg                                                                                  |

# **Dimensions (mm)**



## Interface



# Package List



HS-77-RFC













Access Control Interface

### Lines for Power Adapter

Copyright 2014, HCS Security Technology Pvt Ltd. All rights reserved.

HCS Security Technology Pvt Ltd may, at any time and without notice, make changes or improvements to the products and services offered and/or cease producing or commercializing them. The HARATI Security logo and trademark are the property of HCS Security Technology Pvt Ltd.



# Configuration