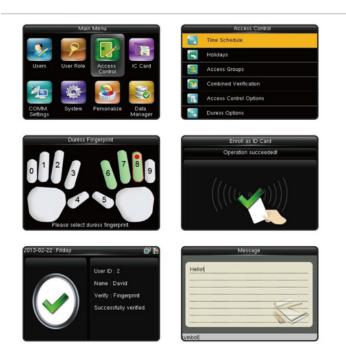

### Remarkable User Experience

- \* Intuitive and stunning UI designed with the most popular and internationalized element.
- \* Interface operation adopts modularized hierarchical design. Simpler, Better and More logical.
- \* Faster matching speed: Less than 0.5 second.

### Enhanced Features and Performance

- \* Multi-languages.
- \* Data backup and retrieve.
- \* Advanced User ID consisted of letters and numbers.
- \* Chip encryption for firmware protection.

### **Excellent Expandability**

\* Easy to extend functions and customize customers' requirements.

### Access Control Interface

\* For Wiegand in and out, door lock connection, alarm and bell.

Copyright 2014, HCS Security Technology Pvt Ltd. All rights reserved.

HCS Security Technology Pvt Ltd may, at any time and without notice, make changes or improvements to the products and services offered and/or cease producing or commercializing them. The HARATI Security logo and trademark are the property of HCS Security Technology Pvt Ltd.