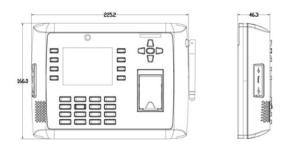

|
| Power Supply             | DC 12V 3A                                                                                |
| Verification Speed       | ≤0.5 Sec.                                                                                |
| Operating Temp.          | 0°C-45°C                                                                                 |
| Operating Humidity       | 20%-80%                                                                                  |
| Dimension                | 225.2*166.0*46.3mm (Length*Width*Thickness)                                              |
| Net Weight               | 2.05 kg                                                                                  |

# **Dimensions (mm)**



## Interface



# Package List



HS-77-RFC













Access Control Interface

### Lines for Power Adapter

Copyright 2014, HCS Security Technology Pvt Ltd. All rights reserved.

HCS Security Technology Pvt Ltd may, at any time and without notice, make changes or improvements to the products and services offered and/or cease producing or commercializing them. The HARATI Security logo and trademark are the property of HCS Security Technology Pvt Ltd.



# Configuration