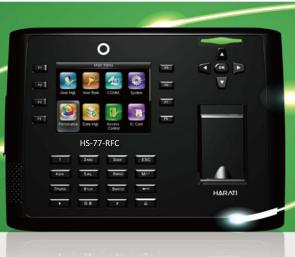

# <u>HS-77-RFC</u>

Fingerprint Time ( Attendance and Access Control Terminal

### Introduction

HS-77-RFC is a 3.5-inch TFT screen Time Attendance & Access Control Terminal. Adopting the new user-friendly firmware,HS-77-RFC has new features like stunning GUI, more stability, faster matching speed and better expandability. HS-77-RFC is compatible with various types of USB flash disks, ADMS and former SDK. Moreover, RS232/485, TCP/IP, and USB-host/client ensure a smooth date transmission between device and PC. It also has GPRS, WIFI and 3G connectivity and access control connectivity with Wiegant out and in, electric lock, door sensor, exit button, alarm and Door Bell.