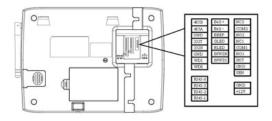

|
| Power Supply             | DC 12V 3A                                                                                |
| Verification Speed       | ≤0.5 Sec.                                                                                |
| Operating Temp.          | 0°C-45°C                                                                                 |
| Operating Humidity       | 20%-80%                                                                                  |
| Dimension                | 225.2*166.0*46.3mm (Length*Width*Thickness)                                              |
| Net Weight               | 2.05 kg                                                                                  |

# **Dimensions (mm)**



## Interface



# Package List



HS-77-RFC













Access Control Interface

### Lines for Power Adapter

Copyright 2014, HCS Security Technology Pvt Ltd. All rights reserved.

HCS Security Technology Pvt Ltd may, at any time and without notice, make changes or improvements to the products and services offered and/or cease producing or commercializing them. The HARATI Security logo and trademark are the property of HCS Security Technology Pvt Ltd.



# Configuration