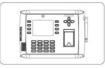

# <u>HS-77-RFC</u>

Fingerprint Time ( Attendance and Access Control Terminal

### Introduction

HS-77-RFC is a 3.5-inch TFT screen Time Attendance & Access Control Terminal. Adopting the new user-friendly firmware,HS-77-RFC has new features like stunning GUI, more stability, faster matching speed and better expandability. HS-77-RFC is compatible with various types of USB flash disks, ADMS and former SDK. Moreover, RS232/485, TCP/IP, and USB-host/client ensure a smooth date transmission between device and PC. It also has GPRS, WIFI and 3G connectivity and access control connectivity with Wiegant out and in, electric lock, door sensor, exit button, alarm and Door Bell.