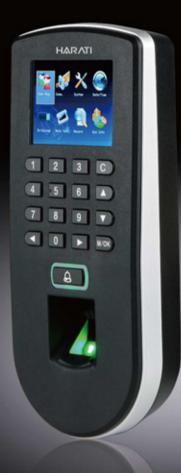

# **HS-74-FC**

# Fingerprint Standalone Access Control

HS-74-FC is an innovative biometric fingerprint reader for access control application, offering unparalleled performance by using an advanced algorithm for reliability, precision and excellent matching speed. HS-74-FC features the fastest commercial-based fingerprint matching algorithm and HS high-performance, high-image quality infrared detection fingerprint sensor. The device offers flexibility to be installed standalone or with any third party access control panels that support standard Wiegand signal. All the operation can be done on the TFT-LCD color screen. The fingerprint image will be displayed on it. That will guide user to put finger on proper position and increase recognition rate. TCP/IP and RS485 are available that the device can be used in different network.

#### Features

TFT-LCD color screen \* Audio-visual indication for acceptance and rejection of valid/invalid fingerprints \* More simple and convenient operation

- Easy installation and connectivity
- \* Wiegand input & output \* Network interface by TCP/IP or RS485

Slim and elegant design \* Streamlined and slim design for narrow spaces

- Fast and accurate fingerprint algorithm
- User recognition in 1 second
- \* Store 3,000 fingerprint templates and 30,000 transactions

- Easy operation and management
- \* Work with computer
- \* Buzzer, 4×4 keypads and doorbell
- \* Built-in serial and Ethernet ports \* Built-in USB port allows for manual data transfer

Copyright 2014, HCS Security Technology Pvt Ltd. All rights reserved.