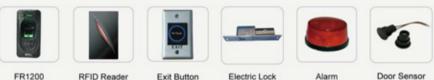

|
| Wiegand Signal           | Input and Output                                   |
| Display                  | TFT LCD Color Screen                               |
| Interface Styles         | Common, Matrix and Magic styles                    |
| Standard Function        | Webserver, Anti-passback                           |
| Optional Function        | ID Card, Mifare Card                               |
| Power Supply             | 12V DC,3A                                          |
| Operating Temperature    | 0 °C-45 °C                                         |
| Operating Humidity       | 20%-80%                                            |
| Dimension(W*H*D)         | 87*195*42.5mm                                      |

### **Optional Accessories:**



FR1200



Exit Button

Electric Lock

Door Sensor

## Configuration:



#### Application:



Networked Security: School



Networked Security: Building



Standalone Access Control: Shop



Standalone Access Control: House



Time Attendance: Factory



Time Attendance: Office

Copyright 2014, HCS Security Technology Pvt Ltd. All rights reserved.

HCS Security Technology Pvt Ltd may, at any time and without notice, make changes or improvements to the products and services offered

and/or cease producing or commercializing them. The HARATI Security logo and trademark are the property of HCS Security Technology Pvt Ltd.