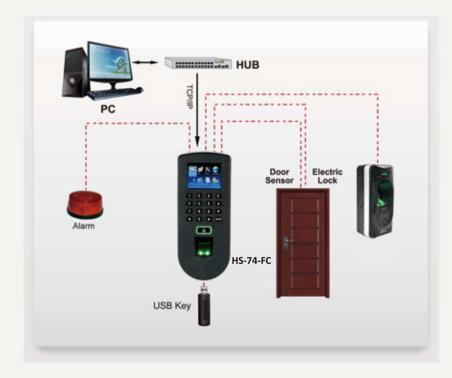

put                                   |
| Display                  | TFT LCD Color Screen                               |
| Interface Styles         | Common, Matrix and Magic styles                    |
| Standard Function        | Webserver, Anti-passback                           |
| Optional Function        | ID Card, Mifare Card                               |
| Power Supply             | 12V DC,3A                                          |
| Operating Temperature    | 0 °C-45 °C                                         |
| Operating Humidity       | 20%-80%                                            |
| Dimension(W*H*D)         | 87*195*42.5mm                                      |

### **Optional Accessories:**



FR1200



Exit Button

Electric Lock

Door Sensor

## Configuration:



#### Application:



Networked Security: School



Networked Security: Building



Standalone Access Control: Shop



Standalone Access Control: House



Time Attendance: Factory



Time Attendance: Office

Copyright 2014, HCS Security Technology Pvt Ltd. All rights reserved.

HCS Security Technology Pvt Ltd may, at any time and without notice, make changes or improvements to the products and services offered

and/or cease producing or commercializing them. The HARATI Security logo and trademark are the property of HCS Security Technology Pvt Ltd.