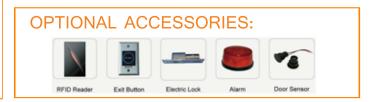

### Full access control features

- Anti-pass back
- Access control interface for 3rd party electric lock, door sensor, exit button, alarm

# **SPECIFICATIONS:**

| Fingerprint Capacity     | 1,500 templates                        |
|--------------------------|----------------------------------------|
| ID card Capacity         | 10,000                                 |
| Transaction Capacity     | 100,000                                |
| Hardware Platform        | ZEM710                                 |
| Sensor                   | HS Optical Sensor                      |
| Algorithm Version        | HS Finger v10.0                        |
| Communication            | RS485, TCP/IP, USB-host                |
| Access Control interface | 3rd party electric lock, door sensor,  |
| for                      | exit button, alarm                     |
| Wiegand Signal           | Input & output                         |
| Standard Access          | Time Zone, Group, Multi-identification |
| Control Function         | Duress mode, Anti-passback             |
| Optional Functions       | Mifare, external USB keypad            |
| Display                  | N/A                                    |
| Power Supply             | 12V DC                                 |
| Operating Temperature    | -100c-600c                             |
| Operating Humidity       | 10%-90%                                |
| Protection Grade         | IP65                                   |
| Dimension (W*H*D) mm     | 73*148*34.5                            |
| Gross Weight             | 1.15kg                                 |