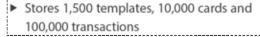

# **SPECIFICATIONS:**

| Fingerprint Capacity     | 1,500 templates                        |
|--------------------------|----------------------------------------|
| ID card Capacity         | 10,000                                 |
| Transaction Capacity     | 100,000                                |
| Hardware Platform        | ZEM710                                 |
| Sensor                   | HS Optical Sensor                      |
| Algorithm Version        | HS Finger v10.0                        |
| Communication            | RS485, TCP/IP, USB-host                |
| Access Control interface | 3rd party electric lock, door sensor,  |
| for                      | exit button, alarm                     |
| Wiegand Signal           | Input & output                         |
| Standard Access          | Time Zone, Group, Multi-identification |
| Control Function         | Duress mode, Anti-passback             |
| Optional Functions       | Mifare, external USB keypad            |
| Display                  | N/A                                    |
| Power Supply             | 12V DC                                 |
| Operating Temperature    | -100c-600c                             |
| Operating Humidity       | 10%-90%                                |
| Protection Grade         | IP65                                   |
| Dimension (W*H*D) mm     | 73*148*34.5                            |
| Gross Weight             | 1.15kg                                 |