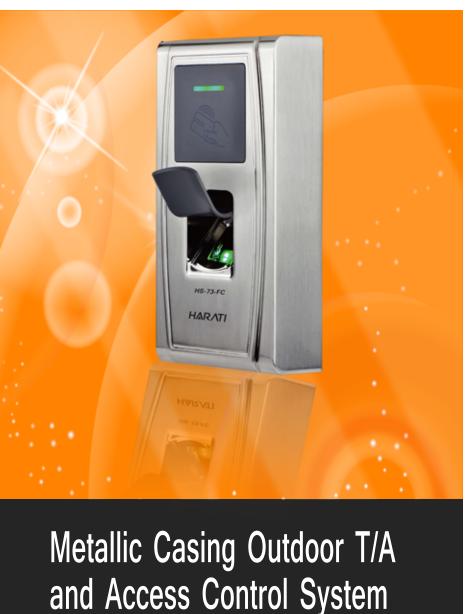

# INTRODUCTION:

HS-73-FC, one of the innovative biometric fingerprint readers for access control applications, offers unparalleled performance. It adopts the advance HS fingerprint algorithm for reliability, precision and excellent matching speed. Its metallic casing and IP65 rated protection enables it to resist water dust and other outside damages.

# **FEATURES**

- Rugged structure and extra durability
- ▶ IP65 rated waterproof and dustproof structure

- Metallic casing
- ▶ Vandal-proof for outdoor installation

- Fast and accurate fingerprint algorithm
- ▶ 1touch a-second user recognition