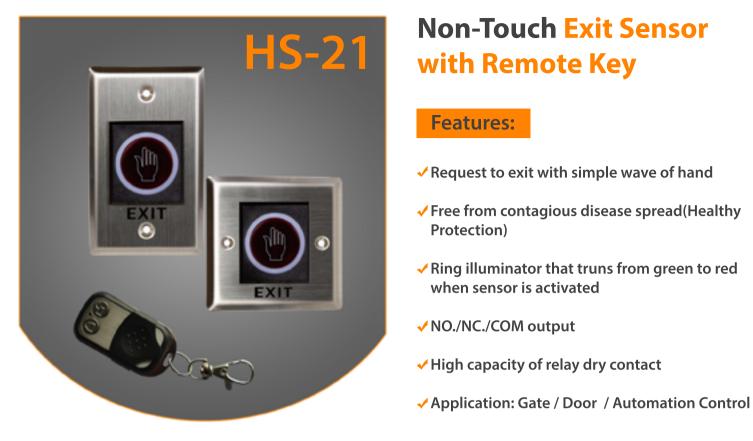

HS-21 series exit switches adopt optical infrared technology which requires no physical contact, and by the means of 433 MHz RF transceiver technology, the wireless key could unlock the door remotely after configured with HS-21. It is more convenient to open the door for visitors from a faraway place.

## **HS-21**

| Contact Rating        | 3A/AC120V, DC30V          |
|-----------------------|---------------------------|
| Input Volt            | DC 12V                    |
| Detection Range       | Up to 10 cm               |
| Led Indicator         | Blue LED: Standby         |
|                       | Red LED: Visitor detected |
| Operating Temperature | -20C ~50C                 |
| Dimension(cm)         | 115*70*29/86*86*45        |
| Remote Key            |                           |
| Operating Distance    | Up to 30m                 |
| Working Frequency     | 433 MHz                   |
| Battery               | 27A 12V alkaline battery  |