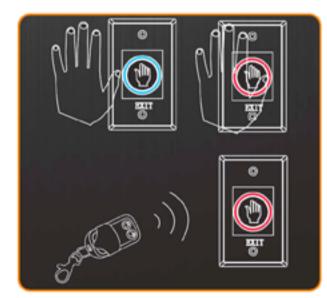

HS-21 series exit switches adopt optical infrared technology which requires no physical contact, and by the means of 433 MHz RF transceiver technology, the wireless key could unlock the door remotely after configured with HS-21. It is more convenient to open the door for visitors from a faraway place.

## **HS-21**

| Contact Rating        | 3A/AC120V, DC30V          |
|-----------------------|---------------------------|
| Input Volt            | DC 12V                    |
| Detection Range       | Up to 10 cm               |
| Led Indicator         | Blue LED: Standby         |
|                       | Red LED: Visitor detected |
| Operating Temperature | -20C ~50C                 |
| Dimension(cm)         | 115*70*29/86*86*45        |
| Remote Key            |                           |
| Operating Distance    | Up to 30m                 |
| Working Frequency     | 433 MHz                   |
| Battery               | 27A 12V alkaline battery  |