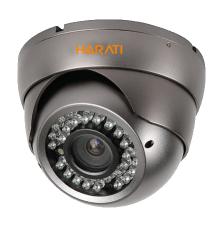

## INDOOR AHD CAMERA

## **SPECIFICATIONS SHEET**

- 1/3" CMOS, 1.3M Pixel
- 2. 3.6mm/6mm Lens for option
- 3. 24pcs φ5 IR LED
- 4. IR Distance 20m
- 5. IP 66 waterproof
- 6. Metal

| Model No.             | AHD7008                      |
|-----------------------|------------------------------|
| Image Sensor          | 1/3" COMS,1.3M Pixel         |
| DSP+CCD               | nextchip2430H+IMX238         |
| Waterproof Level      | IP 66                        |
| Pixel                 | PAL/NTSC: 1280*960           |
| Minimum Illumination  | Color: 0.1Lux@(F1.2, AGC ON) |
|                       | NTSC: 1/60~1/100,000 Sec     |
| Electronic Shutter    | PAL: 1/50~1/100,000 Sec      |
|                       | NTSC: 1/60~1/100,000 Sec     |
| Day/Night             | Color/ B&W (IR-CUT)          |
| AGC                   | Auto                         |
| ATW                   | Auto                         |
| Sync System           | Internal                     |
| S/N Ratio             | >58db                        |
| IR LED                | 24pcs φ5 IR LED              |
| IR Distance           | 20m                          |
| Lens                  | 3.6mm/6mm Lens               |
| Power Supply          | DC12±10%                     |
| Power Consumption     | <5W                          |
| Operation Temperature | -10 °C ~ 60°C                |
| Operational Humidity  | Within 90%RH                 |
| Material              | Metal                        |
|                       |                              |