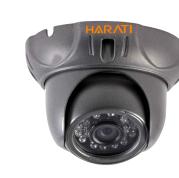

## **INDOOR AHD CAMERA**

## **SPECIFICATIONS SHEET**

- 1. 1/3" CMOS, 1.3M Pixel
- 2. 3.6mm/6mm Lens for option
- 3. 24pcs φ5 IR LED
- 4. IR Distance 20m
- 5. IP 66 waterproof
- 6. Metal

| Model No.             | AHD130401                    |
|-----------------------|------------------------------|
| Image Sensor          | 1/3" COMS,1.3M Pixel         |
| DSP+CCD               | nextchip2430H+IMX238         |
| Waterproof Level      | IP 65                        |
| Pixel                 | PAL/NTSC: 1280*960           |
| Minimum Illumination  | Color: 0.1Lux@(F1.2, AGC ON) |
|                       | B/W:0.01Lux@(F1.2,AGC on)    |
| Electronic Shutter    | PAL: 1/50~1/100,000 Sec      |
|                       | NTSC: 1/60~1/100,000 Sec     |
| Day/Night             | Color/ B&W (IR-CUT )         |
| AGC                   | Auto                         |
| ATW                   | Auto                         |
| Sync System           | Internal                     |
| S/N Ratio             | >58db                        |
| IR LED                | 24pcs φ5 IR LED              |
| IR Distance           | 20m                          |
| Lens                  | 3.6mm/6mm Lens               |
| Power Supply          | DC12±10%                     |
| Power Consumption     | <5W                          |
| Operation Temperature | -10 °C ~ 60°C                |
| Operational Humidity  | Within 90%RH                 |
| Material              | Metal                        |
|                       |                              |