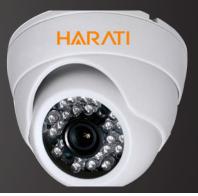

## **INDOOR AHD CAMERA**

## **SPECIFICATIONS SHEET**

- 1. 1/3" CMOS, 1.3M Pixel
- 2. 3.6mm/6mm Lens for option
- 3. 24pcs φ5 IR LED
- 4. IR Distance 20m
- 5. IP 66 waterproof
- 6. Metal

| Model No.             | AHD130401                    |
|-----------------------|------------------------------|
| Image Sensor          | 1/3" COMS,1.3M Pixel         |
| DSP+CCD               | nextchip2430H+IMX238         |
| Waterproof Level      | IP 65                        |
| Pixel                 | PAL/NTSC: 1280*960           |
| Minimum Illumination  | Color: 0.1Lux@(F1.2, AGC ON) |
|                       | B/W:0.01Lux@(F1.2,AGC on)    |
| Electronic Shutter    | PAL: 1/50~1/100,000 Sec      |
|                       | NTSC: 1/60~1/100,000 Sec     |
| Day/Night             | Color/ B&W (IR-CUT )         |
| AGC                   | Auto                         |
| ATW                   | Auto                         |
| Sync System           | Internal                     |
| S/N Ratio             | >58db                        |
| IR LED                | 24pcs φ5 IR LED              |
| IR Distance           | 20m                          |
| Lens                  | 3.6mm/6mm Lens               |
| Power Supply          | DC12±10%                     |
| Power Consumption     | <5W                          |
| Operation Temperature | -10 °C ~ 60°C                |
| Operational Humidity  | Within 90%RH                 |
| Material              | Metal                        |
|                       |                              |