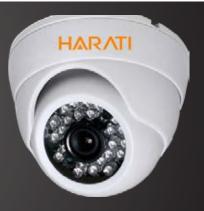

## **INDOOR AHD CAMERA**

- 1. 1/3" CMOS, 1.3M Pixel
- 2. 3.6mm/6mm Lens for option
- 3. 24pcs φ5 IR LED
- 4. IR Distance 20m
- 5. IP 66 waterproof
- 6. Metal

| Model No.             | AHD101400                    |
|-----------------------|------------------------------|
| mage Sensor           | 1/3" COMS,1.3M Pixel         |
| DSP+CCD               | Nextchip2431H+9712           |
| Waterproof Level      | IP 65                        |
| Pixel                 | PAL/NTSC: 1280*720           |
| Minimum Illumination  | Color: 0.1Lux@(F1.2, AGC ON) |
|                       | B/W:0.01Lux@(F1.2,AGC on)    |
| Electronic Shutter    | PAL: 1/50~1/100,000 Sec      |
|                       | NTSC: 1/60~1/100,000 Sec     |
| Day/Night             | Color/ B&W (IR-CUT)          |
| AGC                   | Auto                         |
| ATW                   | Auto                         |
| Sync System           | Internal                     |
| S/N Ratio             | >58db                        |
| R LED                 | 24pcs φ5 IR LED              |
| R Distance            | 20m                          |
| Lens                  | 3.6mm/6mm Lens               |
| Power Supply          | DC12±10%                     |
| Power Consumption     | <5W                          |
| Operation Temperature | -10 °C ~ 60°C                |
| Operational Humidity  | Within 90%RH                 |
| Material              | Metal                        |
|                       |                              |