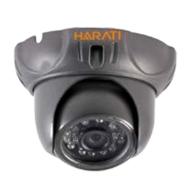

## **INDOOR AHD CAMERA**

- 1. 1/3" CMOS, 1.3M Pixel
- 2. 3.6mm/6mm Lens for option
- 3. 24pcs φ5 IR LED
- 4. IR Distance 20m
- 5. IP 66 waterproof
- 6. Metal

| Model No.             | AHD101400                    |
|-----------------------|------------------------------|
| mage Sensor           | 1/3" COMS,1.3M Pixel         |
| DSP+CCD               | Nextchip2431H+9712           |
| Waterproof Level      | IP 65                        |
| Pixel                 | PAL/NTSC: 1280*720           |
| Minimum Illumination  | Color: 0.1Lux@(F1.2, AGC ON) |
|                       | B/W:0.01Lux@(F1.2,AGC on)    |
| Electronic Shutter    | PAL: 1/50~1/100,000 Sec      |
|                       | NTSC: 1/60~1/100,000 Sec     |
| Day/Night             | Color/ B&W (IR-CUT)          |
| AGC                   | Auto                         |
| ATW                   | Auto                         |
| Sync System           | Internal                     |
| S/N Ratio             | >58db                        |
| R LED                 | 24pcs φ5 IR LED              |
| R Distance            | 20m                          |
| Lens                  | 3.6mm/6mm Lens               |
| Power Supply          | DC12±10%                     |
| Power Consumption     | <5W                          |
| Operation Temperature | -10 °C ~ 60°C                |
| Operational Humidity  | Within 90%RH                 |
| Material              | Metal                        |
|                       |                              |